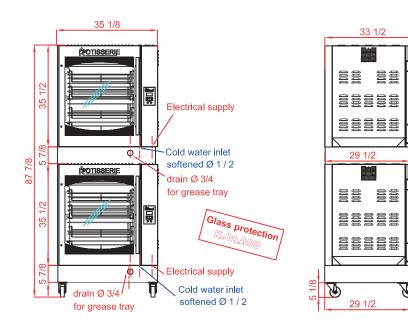

208-240V~60Hz; 44 Amps; 15,3 kW 684 Lbs ; 87 7/8 x 33 15/32 x 35 1/8 inches

805 Lbs ; 89 x 35 1/2 x 40 5/8 inches

For a rinse

without traces Rotisol uses water softeners and accessories by Brita

BRITA

**SPECIFICATIONS** 

Power supply - power

Warranty

Capacity roasted chickens

Weight and size (HxDxW)\* Shipping weight and size\*

with a stand or base cabinet (optional)