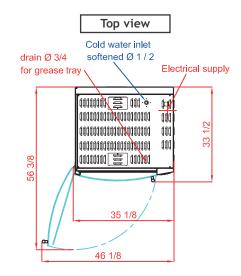

208-240V~60Hz; 44 Amps; 15,3 kW 684 Lbs ; 87 7/8 x 33 15/32 x 35 1/8 inches

805 Lbs ; 89 x 35 1/2 x 40 5/8 inches

For a rinse

without traces Rotisol uses water softeners and accessories by Brita

BRITA

**SPECIFICATIONS** 

Power supply - power

Warranty

Capacity roasted chickens

Weight and size (HxDxW)\* Shipping weight and size\*

with a stand or base cabinet (optional)