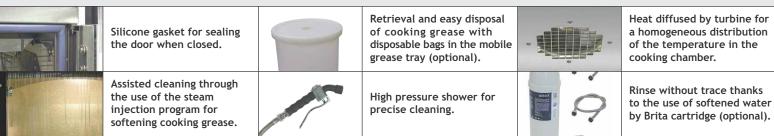

Easy to use, modern and elegant, their interior lighting will enhance the presentation of your various cooked products (poultry, large and small pieces of meat, vegetables etc ...).

Thanks to the assisted cleaning system: steam injection for softening grease + Brita softened water and high-pressure shower for stain-free cleaning + grease recovery bags placed in the mobile grease trap for disposal, «Star-Clean» will quickly become your asset in the kitchen.

### **FEATURES**

- Energy efficient
- Double glazing K-glass
- Integrated grease container with drain valve
- Digital electronic display
- Automatic preheating at start-up
- □ Steam program (assisted cleaning), connect to softened water
- □ 6 cooking programs
- Lighting with halogen lamp
- Delivered with 16 baskets (BALSC520)