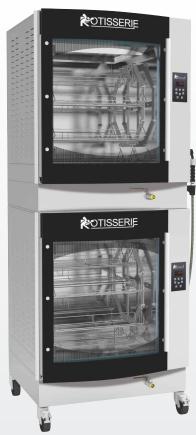

## Star-Clean

#### DESIGN

For many years, «Star-Clean» rotisseries have had a good reputation amongst supermarkets and in the catering industry, meeting their needs in terms of production and robustness thanks to a high output, speed and quality.

Easy to use, modern and elegant, their interior lighting will enhance the presentation of your various cooked products (poultry, large and small pieces of meat, vegetables etc ...).

Thanks to the assisted cleaning system: steam injection for softening grease + Brita softened water and high-pressure shower for stain-free cleaning + grease recovery bags placed in the mobile grease trap for disposal, «Star-Clean» will quickly become your asset in the kitchen.