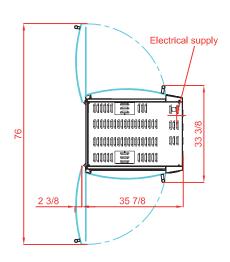

# **SPECIFICATIONS**

| Capacity roasted chickens | 15/20 chickens, 5 baskets                 |
|---------------------------|-------------------------------------------|
| Power supply - power      | 208-240V~60Hz; 14 Amps; 4,9 kW            |
| Weight and size (HxDxW)*  | 430 Lbs ; 66 x 33 1/2 x 35 1/8 inches     |
| Shipping weight and size* | 540 Lbs ; 82 3/4 x 40 5/8 x 43 3/8 inches |
| Warranty                  | 1 year parts and labor                    |

<sup>\*</sup> with a stand or base cabinet (optional)

(optional stand)