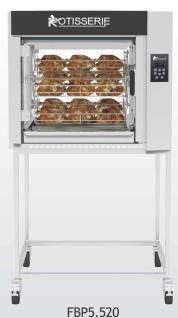

## **FEATURES**

- ☐ Control panel with 6 cooking programs. Pre-heating, alarm at end of cooking cycle and temperature maintenance (+ 145°K).
- ☐ Anti-burns and anti-radiation K.GLASS glass for energy savings (accelerated cooking), mounted on a removable silicone joint.
- Options: curved anti-burn double glass.
- ☐ Removable drip pan with drainage tap.
- □ 2 lights protected by a ceramic glass (flat surface for easy cleaning).
- ☐ Removable planetary central axis.
- ☐ Delivered with 5 baskets (BALD520).
- ☐ Optional: Banner with illuminated "Rotisserie" sign, choice of epoxy finish or all stainless steel.

### **ACCESSORIES**

Many accessories are available. Videos of the accessories.

FBP5.520

Front view

Side view

Top view

Revised: September 2021

# **SPECIFICATIONS**

| Capacity roasted chickens | 15/20 chickens, 5 baskets                 |
|---------------------------|-------------------------------------------|
| Power supply - power      | 208-240V~60Hz; 14 Amps; 4,9 kW            |
| Weight and size (HxDxW)*  | 430 Lbs ; 66 x 33 1/2 x 35 1/8 inches     |
| Shipping weight and size* | 540 Lbs ; 82 3/4 x 40 5/8 x 43 3/8 inches |
| Warranty                  | 1 year parts and labor                    |