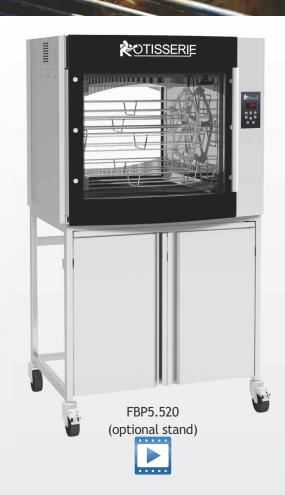

### **ACCESSORIES**

Many accessories are available. Videos of the accessories.

FBP5.520

Front view

Side view

Top view

Revised: September 2021

<sup>\*</sup> with a stand or base cabinet (optional)

(optional stand)