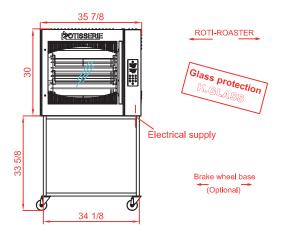

# **SPECIFICATIONS**

| Capacity roasted chickens | 15/20 chickens, 5 baskets                 |
|---------------------------|-------------------------------------------|
| Power supply - power      | 208-240V~60Hz; 14 Amps; 4,9 kW            |
| Weight and size (HxDxW)*  | 430 Lbs ; 66 x 33 1/2 x 35 1/8 inches     |
| Shipping weight and size* | 540 Lbs ; 82 3/4 x 40 5/8 x 43 3/8 inches |
| Warranty                  | 1 year parts and labor                    |

<sup>\*</sup> with a stand or base cabinet (optional)

(optional stand)