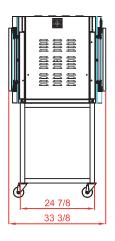

# **SPECIFICATIONS**

| Capacity roasted chickens | 15/20 chickens, 5 baskets                 |
|---------------------------|-------------------------------------------|
| Power supply - power      | 208-240V~60Hz; 14 Amps; 4,9 kW            |
| Weight and size (HxDxW)*  | 430 Lbs ; 66 x 33 1/2 x 35 1/8 inches     |
| Shipping weight and size* | 540 Lbs ; 82 3/4 x 40 5/8 x 43 3/8 inches |
| Warranty                  | 1 year parts and labor                    |

<sup>\*</sup> with a stand or base cabinet (optional)

(optional stand)