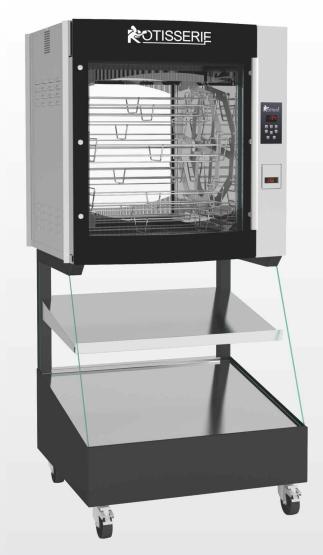

#### ROTI-ROASTER MINI-CONCEPT

Mini rotisserie concept to save space, energy

The mini rotisserie: Optimisation of a space with a self-service display, 2 presentation levels in stainless steel inclined at 10°, with digital display and electronic temperature control, mounted on castors with brakes.

**Topped by a programmable roaster convection Roti-Roaster** with baskets or chicken spits, electronic programming time and temperature with digital display and alarm after cooking cycle and then maintaining the temperature at 145 ° F with a program of pre-cooking, six cooking programs with security convex glass and double glass on service side.