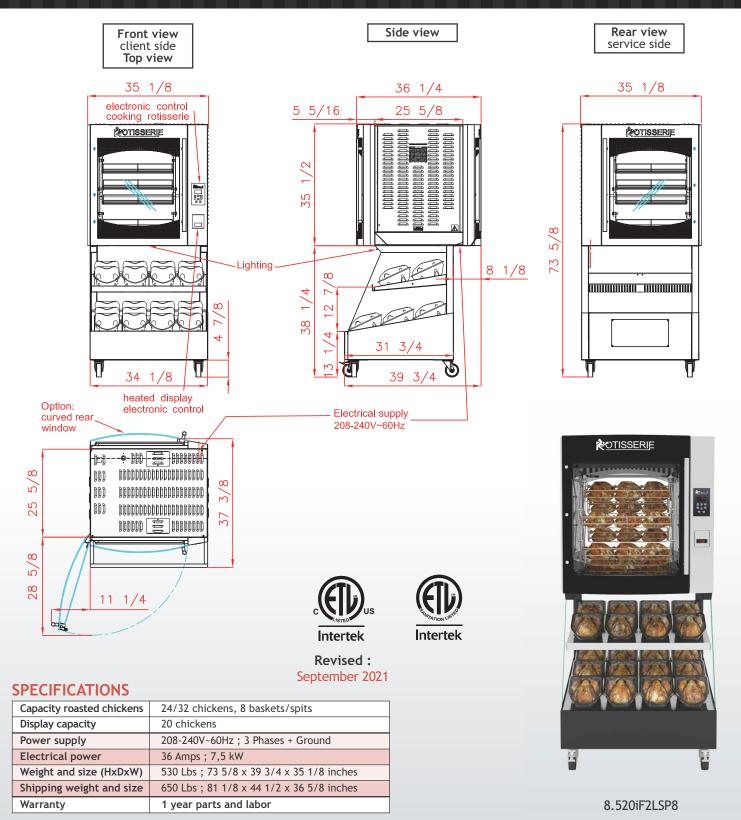

## Digital Display with programming of cooking parameters (time and temperature)

Pre heat program

6 cooking program

Controls on front or rear of the Roti-Roaster

8.520iF2LSP8