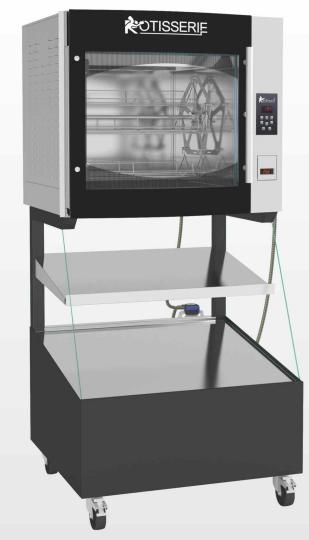

## STAR-CLEAN MINI-CONCEPT

Mini rotisserie concept to save space, energy with assisted cleaning

The MINI-CONCEPT: Optimisation of a space with a self-service display, 2 presentation levels in stainless steel inclined at 10°, with digital display and electronic temperature control, mounted on castors with brakes.

**Topped by a programmable roaster convection STAR-CLEAN** with baskets or chicken spits, electronic programming time and temperature with digital display and alarm after cooking cycle and then maintaining the temperature at 145 ° F with a program of pre-cooking, six cooking programs with security convex glass and double glass on service side.

## Digital Display with programming of cooking parameters (time and temperature)

Pre heat program

6 cooking program

A steam program to facilitate cleaning.

5.520i2LSP8