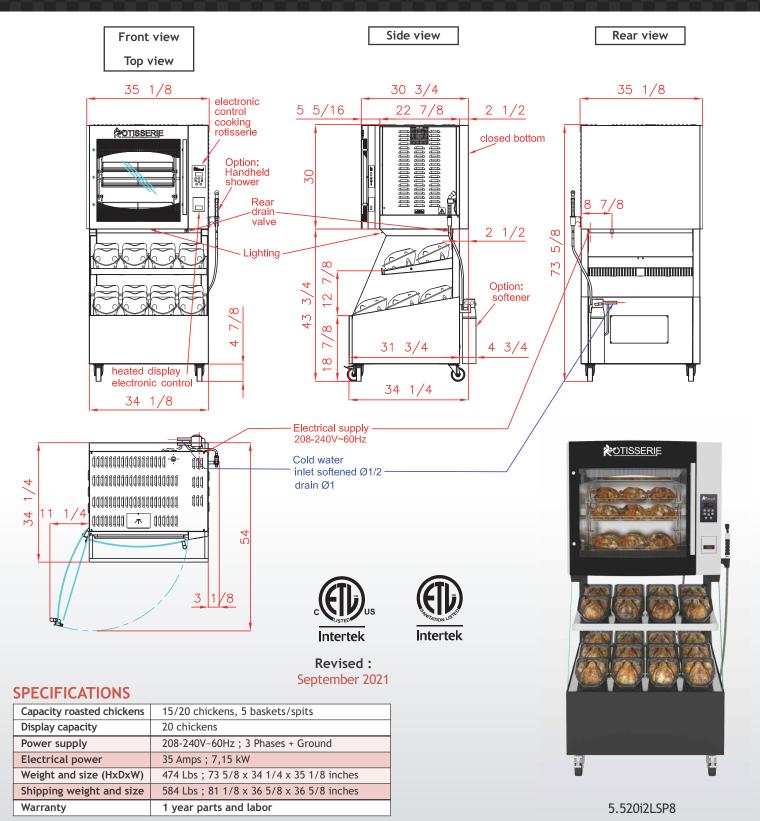

## STAR-CLEAN MINI-CONCEPT

Mini rotisserie concept to save space, energy with assisted cleaning

The MINI-CONCEPT: Optimisation of a space with a self-service display, 2 presentation levels in stainless steel inclined at 10°, with digital display and electronic temperature control, mounted on castors with brakes.

**Topped by a programmable roaster convection STAR-CLEAN** with baskets or chicken spits, electronic programming time and temperature with digital display and alarm after cooking cycle and then maintaining the temperature at 145 ° F with a program of pre-cooking, six cooking programs with security convex glass and double glass on service side.

## Digital Display with programming of cooking parameters (time and temperature)

Pre heat program

6 cooking program

A steam program to facilitate cleaning.

5.520i2LSP8