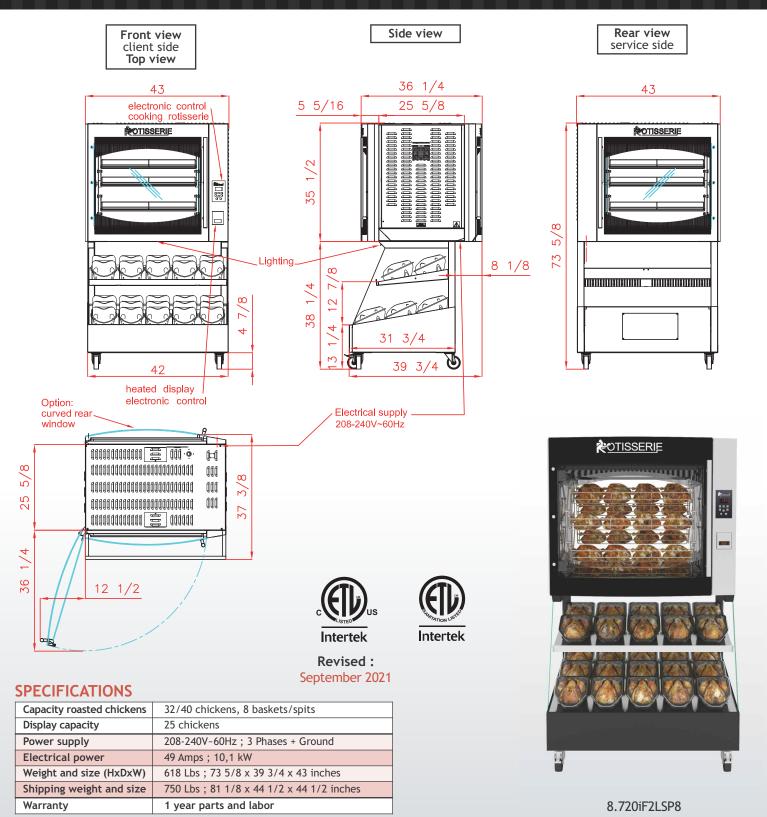

## Digital Display with programming of cooking parameters (time and temperature)

Pre heat program

6 cooking program

Controls on front or rear of the Roti-Roaster

8.720iF2LSP8

### 8.720iF2LSP8