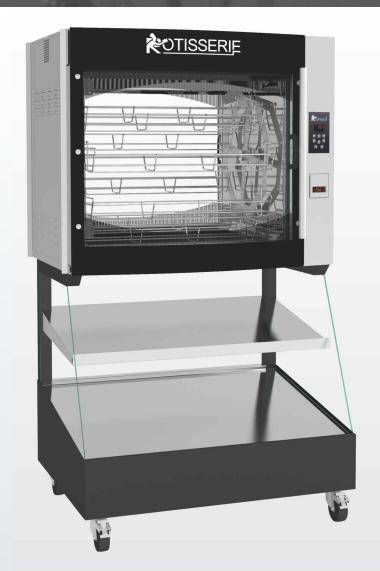

### ROTI-ROASTER MINI-CONCEPT

Mini rotisserie concept to save space, energy

The mini rotisserie: Optimisation of a space with a self-service display, 2 presentation levels in stainless steel inclined at 10°, with digital display and electronic temperature control, mounted on castors with brakes.

**Topped by a programmable roaster convection Roti-Roaster** with baskets or chicken spits, electronic programming time and temperature with digital display and alarm after cooking cycle and then maintaining the temperature at 145 ° F with a program of pre-cooking, six cooking programs with security convex glass and double glass on service side.