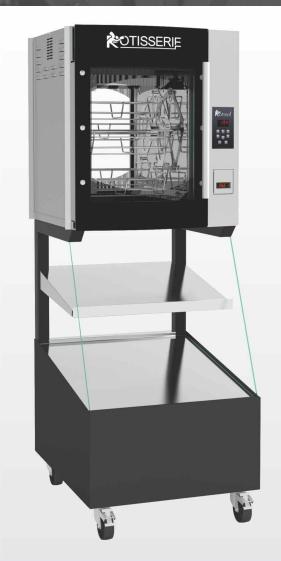

#### ROTI-ROASTER MINI-CONCEPT

Mini rotisserie concept to save space, energy

The mini rotisserie: Optimisation of a space with a self-service display, 2 presentation levels in stainless steel inclined at 10°, with digital display and electronic temperature control, mounted on castors with brakes.

**Topped by a programmable roaster convection Roti-Roaster** with baskets or chicken spits, electronic programming time and temperature with digital display and alarm after cooking cycle and then maintaining the temperature at 145 ° F with a program of pre-cooking, six cooking programs with security convex glass and double glass on service side.