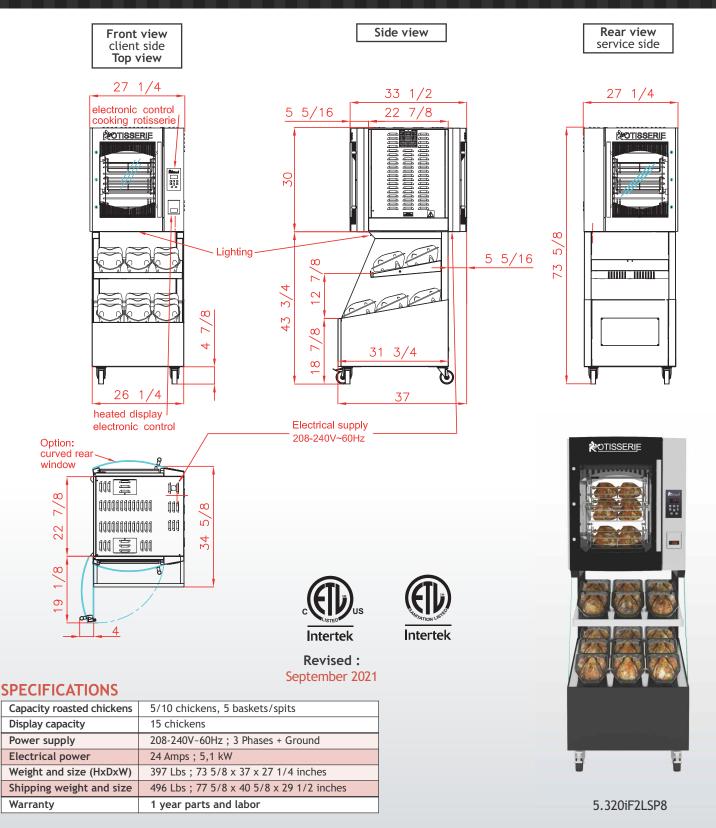

## Digital Display with programming of cooking parameters (time and temperature)

Pre heat program

6 cooking program

Controls on front or rear of the Roti-Roaster

5.320iF2LSP8

### 5.320iF2LSP8

**DISTRIBUTOR / AGENT** 

Rotisol France, Inc.

1450 W. 228th Street, Unit 10, TORRANCE, CA 90501

info@rotisolusa.com Ph:310 671 7254