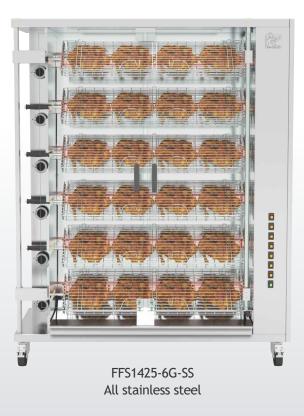

# FauxFlame TM FFS1425-6G

#### DESIGN

The FAUXFLAME range of rotisseries has been designed with performance, practicality and mobility in mind. Light weight and compact FAUXFLAME is the ideal rotisserie for markets and food trucks and offers rapid production together with excellent cooking quality.

### **FEATURES**

- Independent motor for each spit
- □ Spits with Bakelite handles
- □ Independent infrared gas burners with interchangeable ceramic bricks
- 2 K-glass doors (removable for transport)
- □ Bottom drip tray with drainage tap
- Optional lighting