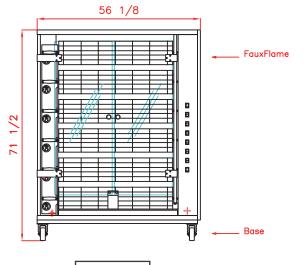

# FFS1425-6G

Front view

Side view

17 3/4

·0·

h

#### **SPECIFICATIONS**

| Capacity                 | 30/36 chickens, 24/30 open chickens       |  |  |
|--------------------------|-------------------------------------------|--|--|
| Gas power                | 91000 BTU/h                               |  |  |
| Power supply             | 208-240V~60Hz; 3 Amps                     |  |  |
| Electrical power         | 0,53 kW                                   |  |  |
| Weight and size (HxDxW)  | 463 Lbs ; 71 1/2 x 23 7/8 x 56 1/8 inches |  |  |
| Shipping weight and size | 620 Lbs ; 76 7/8 x 30 x 57 1/8 inches     |  |  |
| Warranty                 | 1 year parts and labor                    |  |  |