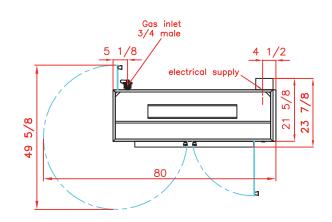

# FFS1425-6G

Front view

Side view

17 3/4

·0·

h

#### **SPECIFICATIONS**

| Capacity                 | 30/36 chickens, 24/30 open chickens       |  |  |
|--------------------------|-------------------------------------------|--|--|
| Gas power                | 91000 BTU/h                               |  |  |
| Power supply             | 208-240V~60Hz; 3 Amps                     |  |  |
| Electrical power         | 0,53 kW                                   |  |  |
| Weight and size (HxDxW)  | 463 Lbs ; 71 1/2 x 23 7/8 x 56 1/8 inches |  |  |
| Shipping weight and size | 620 Lbs ; 76 7/8 x 30 x 57 1/8 inches     |  |  |
| Warranty                 | 1 year parts and labor                    |  |  |

Rotisol France, Inc. 1450 W. 228th Street, Unit 10, TORRANCE, CA 90501 <u>info@rotisolusa.com</u> Ph :310 671 7254

Top view