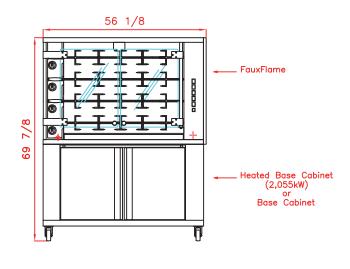

# FauxFlame TM

FF1425-4G

Front view

Side view

Revised : September 2021

### **SPECIFICATIONS**

| Capacity                 | 20/24 chickens                            |  |  |
|--------------------------|-------------------------------------------|--|--|
| Gas power                | 60500 BTU/h                               |  |  |
| Power supply             | 208-240V~60Hz; 2,5 Amps                   |  |  |
| Electrical power         | 0,47 kW                                   |  |  |
| Weight and size (HxDxW)  | 287 Lbs ; 69 7/8 x 23 1/4 x 56 1/8 inches |  |  |
| Shipping weight and size | 420 Lbs ; 76 7/8 x 30 x 57 1/8 inches     |  |  |
| Warranty                 | 1 year parts and labor                    |  |  |