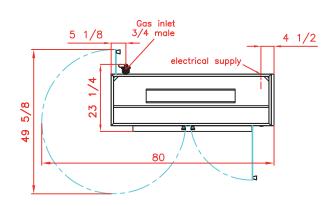

# FauxFlame TM

FF1425-4G

Front view

Side view

Revised : September 2021

### **SPECIFICATIONS**

| Capacity                 | 20/24 chickens                            |  |  |
|--------------------------|-------------------------------------------|--|--|
| Gas power                | 60500 BTU/h                               |  |  |
| Power supply             | 208-240V~60Hz; 2,5 Amps                   |  |  |
| Electrical power         | 0,47 kW                                   |  |  |
| Weight and size (HxDxW)  | 287 Lbs ; 69 7/8 x 23 1/4 x 56 1/8 inches |  |  |
| Shipping weight and size | 420 Lbs ; 76 7/8 x 30 x 57 1/8 inches     |  |  |
| Warranty                 | 1 year parts and labor                    |  |  |