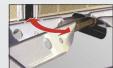

FF1425-4G-SS

Gas safety ! separation of the gas and electric chambers avoids any risks of explosion.

Independant floating, swinging and adjustable motors to for easy placement and removal of spits.

Anti-scald K-glass reduces external thermal radiation (energy saving). Glass overlaps drip pan to keep splatters inside (anti-slip protection).