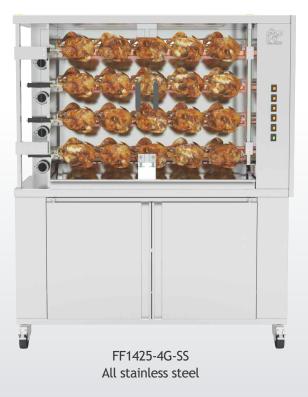

# FauxFlame ™ FF1425-4G

### DESIGN

The FAUXFLAME range of rotisseries has been designed with performance, practicality and mobility in mind. Light weight and compact FAUXFLAME is the ideal rotisserie for markets and food trucks and offers rapid production together with excellent cooking quality.

FF1425-4G-SS

Gas safety ! separation of the gas and electric chambers avoids any risks of explosion.

Independant floating, swinging and adjustable motors to for easy placement and removal of spits.

Anti-scald K-glass reduces external thermal radiation (energy saving). Glass overlaps drip pan to keep splatters inside (anti-slip protection).