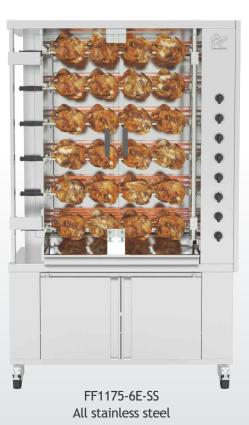

# RÔTISSERIE

## FauxFlame ™ FF1175-6E

#### DESIGN

The FAUXFLAME range of rotisseries has been designed with performance, practicality and mobility in mind. Light weight and compact FAUXFLAME is the ideal rotisserie for markets and food trucks and offers rapid production together with excellent cooking quality.