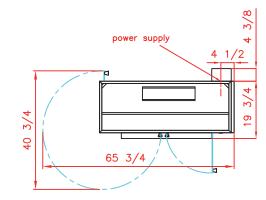

## FauxFlame TM

## FF1175-6E

Front view

Top view

### SPECIFICATIONS

| Capacity roasted chickens                 | 24/30 chickens                        |  |  |  |
|-------------------------------------------|---------------------------------------|--|--|--|
| Power supply                              | 208-240V~60Hz ; 3 Phases + Earth      |  |  |  |
| Electrical power                          | 54,5 Amps ; 19,53 kW                  |  |  |  |
| Weight and size (HxDxW)*                  | 298 Lbs ; 74 5/8 x 24 x 46 1/4 inches |  |  |  |
| Shipping weight and size*                 | 450 Lbs ; 78 3/4 x 30 x 47 5/8 inches |  |  |  |
| Warranty                                  | 1 year parts and labor                |  |  |  |
| * with a stand or base cabinet (optional) |                                       |  |  |  |