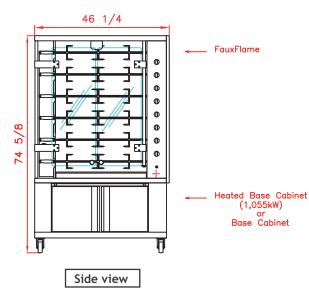

## FauxFlame TM

## FF1175-6E

Front view

Top view

### SPECIFICATIONS

| Capacity roasted chickens                 | 24/30 chickens                        |  |  |  |
|-------------------------------------------|---------------------------------------|--|--|--|
| Power supply                              | 208-240V~60Hz ; 3 Phases + Earth      |  |  |  |
| Electrical power                          | 54,5 Amps ; 19,53 kW                  |  |  |  |
| Weight and size (HxDxW)*                  | 298 Lbs ; 74 5/8 x 24 x 46 1/4 inches |  |  |  |
| Shipping weight and size*                 | 450 Lbs ; 78 3/4 x 30 x 47 5/8 inches |  |  |  |
| Warranty                                  | 1 year parts and labor                |  |  |  |
| * with a stand or base cabinet (optional) |                                       |  |  |  |