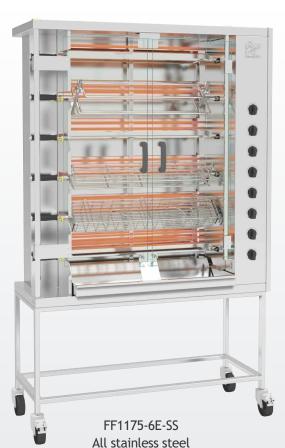

# RÔTISSERIE

## FauxFlame ™ FF1175-6E

#### **FEATURES**

- Independent motor for each spit
- □ Spits with Bakelite handles
- Reinforced and anti warping heating element
- 2 K-glass doors (removable for transport)
- Bottom drip tray with drainage tap
- Optional lighting

### SPECIFICATIONS

| Capacity roasted chickens                 | 24/30 chickens                        |  |  |  |
|-------------------------------------------|---------------------------------------|--|--|--|
| Power supply                              | 208-240V~60Hz ; 3 Phases + Earth      |  |  |  |
| Electrical power                          | 54,5 Amps ; 19,53 kW                  |  |  |  |
| Weight and size (HxDxW)*                  | 298 Lbs ; 74 5/8 x 24 x 46 1/4 inches |  |  |  |
| Shipping weight and size*                 | 450 Lbs ; 78 3/4 x 30 x 47 5/8 inches |  |  |  |
| Warranty                                  | 1 year parts and labor                |  |  |  |
| * with a stand or base cabinet (optional) |                                       |  |  |  |