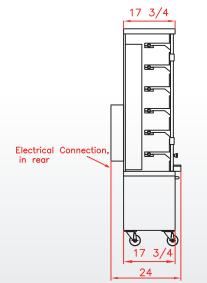

## FauxFlame TM

## FF1175-6E

Front view

Top view

### SPECIFICATIONS

| Capacity roasted chickens                 | 24/30 chickens                        |  |  |  |
|-------------------------------------------|---------------------------------------|--|--|--|
| Power supply                              | 208-240V~60Hz ; 3 Phases + Earth      |  |  |  |
| Electrical power                          | 54,5 Amps ; 19,53 kW                  |  |  |  |
| Weight and size (HxDxW)*                  | 298 Lbs ; 74 5/8 x 24 x 46 1/4 inches |  |  |  |
| Shipping weight and size*                 | 450 Lbs ; 78 3/4 x 30 x 47 5/8 inches |  |  |  |
| Warranty                                  | 1 year parts and labor                |  |  |  |
| * with a stand or base cabinet (optional) |                                       |  |  |  |